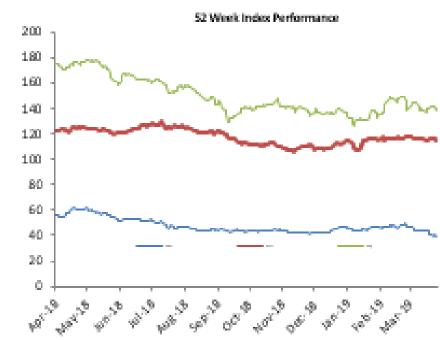

52%    | -30.47% | 1.49%      | -7.89%    |
| REAL ESTATE                       | 0.00%        | -0.56% | -0.70%  | -0.81%  | -0.70%     | -0.70%     | -4.22%  | 0.17%      | -0.60%    |
| <b>ARM Capitalisation Indices</b> |              |        |         |         |            |            |         |            |           |
| Large Cap (Top 10%)               | 0.14%        | 0.10%  | -0.69%  | -6.55%  | -2.09%     | -2.09%     | -25.14% | 0.97%      | -3.76%    |
| Mid Cap (Mid 30%)                 | 0.46%        | -1.53% | 3.31%   | 6.80%   | 2.25%      | 2.25%      | -17.25% | 0.71%      | -2.49%    |
| Small Cap (Bottom 60%)            | 0.36%        | 0.49%  | -15.80% | -22.51% | -16.74%    | -16.74%    | -49.74% | 5.23%      | -20.91%   |

-1.04%

-0.21%

-1.04%

-0.21%











|                                               |        |                     |               | 1 day  | 1 week  | 3-month | 6-month | 52 wk   |            |            |          |          |          |          |            |          |
|-----------------------------------------------|--------|---------------------|---------------|--------|---------|---------|---------|---------|------------|------------|----------|----------|----------|----------|------------|----------|
|                                               |        | Market Cap. (N'mln) | Closing Price | Return | Return  | Return  | Return  | Return  | QTD Return | YTD Return | QTD High | QTD Low  | YTD High | YTD Low  | 52 Wk High | 52 Wk Lo |
| BANKING                                       |        |