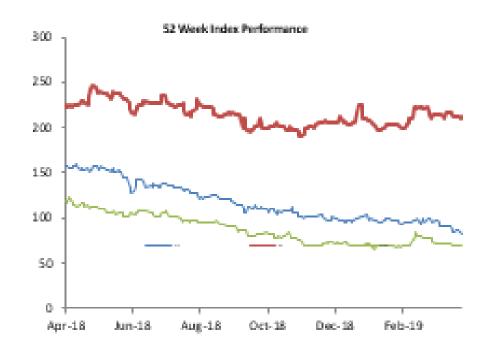

-0.26%

0.57%

| Index Performance                 |              |        |         |         |            |            |         |            |           |
|-----------------------------------|--------------|--------|---------|---------|------------|------------|---------|------------|-----------|
|                                   |              |        |         |         |            |            |         | 52 Wk      |           |
|                                   |              | 1 Wk   | 3 Month | 6 Month |            |            | 52 Wk   | Volatility | 52 Wk Max |
| ARM Sector Indices                | 1 Day Return | Return | Return  | Return  | QTD Return | YTD Return | Return  | (SD)       | Drawdown  |
| BANKING                           | 0.49%        | -0.05% | 0.39%   | -1.33%  | 1.24%      | 1.24%      | -21.23% | 1.21%      | -4.57%    |
| BREWERS                           | -0.27%       | -2.35% | -17.44% | -25.36% | -20.10%    | -20.10%    | -47.87% | 1.80%      | -7.31%    |
| CEMENT                            | -0.04%       | 0.93%  | 3.78%   | -8.40%  | 0.27%      | 0.27%      | -28.93% | 1.71%      | -8.31%    |
| PERSONAL CARE                     | -0.99%       | -2.49% | -2.27%  | -16.31% | -3.50%     | -3.50%     | -42.03% | 1.85%      | -5.80%    |
| CONSTRUCTION                      | 0.00%        | 0.00%  | 20.15%  | 8.88%   | 20.15%     | 20.15%     | 3.76%   | 1.34%      | -6.44%    |
| FOOD                              | 0.13%        | -0.52% | 0.77%   | 5.73%   | 0.33%      | 0.33%      | -6.72%  | 1.54%      | -6.86%    |
| INSURANCE                         | -0.30%       | -1.03% | 3.13%   | 2.23%   | 1.51%      | 1.51%      | -6.28%  | 0.85%      | -2.55%    |
| OIL& GAS                          | -0.15%       | -3.32% | -15.66% | -8.74%  | -15.52%    | -15.52%    | -30.47% | 1.49%      | -7.89%    |
| REAL ESTATE                       | 0.00%        | -0.56% | -0.70%  | -0.81%  | -0.70%     | -0.70%     | -4.22%  | 0.17%      | -0.60%    |
| <b>ARM Capitalisation Indices</b> |              |        |         |         |            |            |         |            |           |
| Large Cap (Top 10%)               | 0.14%        | 0.10%  | -0.69%  | -6.55%  | -2.09%     | -2.09%     | -25.14% | 0.97%      | -3.76%    |
| Mid Cap (Mid 30%)                 | 0.46%        | -1.53% | 3.31%   | 6.80%   | 2.25%      | 2.25%      | -17.25% | 0.71%      | -2.49%    |
| Small Cap (Bottom 60%)            | 0.36%        | 0.49%  | -15.80% | -22.51% | -16.74%    | -16.74%    | -49.74% | 5.23%      | -20.91%   |