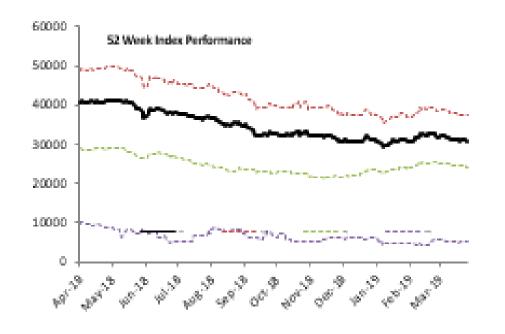

## **Equities at a Glance**

NSEASI (\$)

Market Cap (\$ millions)

**NSE All Share** 1 Day Change 1 Week Change/Level 52 Week Change/Level **Today's Close** QTD Change/Level YTD Change/Level 0.01% **NSEAS** Index 30,833.50 -0.17% -1.90% -1.90% -25.71% Market Cap (N billions) 11,593.92 0.01% 0.66% -1.08% -1.08% -22.67% **Volume Traded (millions)** 1,917.82 1347.86% 2,592.42 20,300.88 20,300.88 75,978.63 Value Traded (N millions) 2,803.71 99.72% 12,257.63 205,514.31 205,514.31 907,141.81 NGN/USD 360.80 0.03% 0.09% -0.88% -0.88% 0.17%