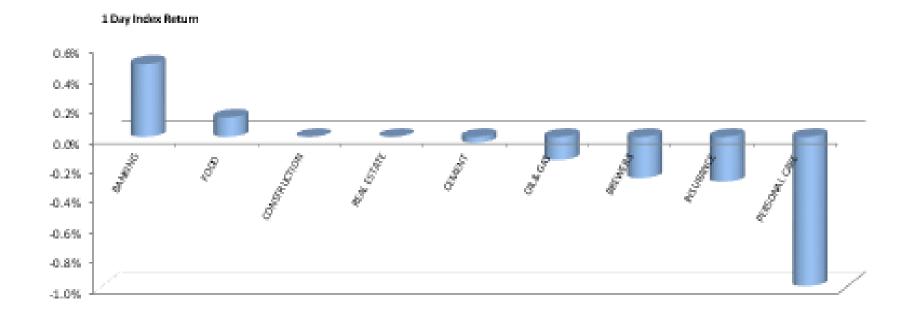

-0.26%

0.57%

| Index Performance                 |              |        |         |         |            |            |         |            |           |
|-----------------------------------|--------------|--------|---------|---------|------------|------------|---------|------------|-----------|
|                                   |              |        |         |         |            |            |         | 52 Wk      |           |
|                                   |              | 1 Wk   | 3 Month | 6 Month |            |            | 52 Wk   | Volatility | 52 Wk Max |
| ARM Sector Indices                | 1 Day Return | Return | Return  | Return  | QTD Return | YTD Return | Return  | (SD)       | Drawdown  |
| BANKING                           | 0.49%        | -0.05% | 0.39%   | -1.33%  | 1.24%      | 1.24%      | -21.23% | 1.21%      | -4.57%    |
| BREWERS                           | -0.27%       | -2.35% | -17.44% | -25.36% | -20.10%    | -20.10%    | -47.87% | 1.80%      | -7.31%    |
| CEMENT                            | -0.04%       | 0.93%  | 3.78%   | -8.40%  | 0.27%      | 0.27%      | -28.93% | 1.71%      | -8.31%    |
| PERSONAL CARE                     | -0.99%       | -2.49% | -2.27%  | -16.31% | -3.50%     | -3.50%     | -42.03% | 1.85%      | -5.80%    |
| CONSTRUCTION                      | 0.00%        | 0.00%  | 20.15%  | 8.88%   | 20.15%     | 20.15%     | 3.76%   | 1.34%      | -6.44%    |
| FOOD                              | 0.13%        | -0.52% | 0.77%   | 5.73%   | 0.33%      | 0.33%      | -6.72%  | 1.54%      | -6.86%    |
| INSURANCE                         | -0.30%       | -1.03% | 3.13%   | 2.23%   | 1.51%      | 1.51%      | -6.28%  | 0.85%      | -2.55%    |
| OIL& GAS                          | -0.15%       | -3.32% | -15.66% | -8.74%  | -15.52%    | -15.52%    | -30.47% | 1.49%      | -7.89%    |
| REAL ESTATE                       | 0.00%        | -0.56% | -0.70%  | -0.81%  | -0.70%     | -0.70%     | -4.22%  | 0.17%      | -0.60%    |
| <b>ARM Capitalisation Indices</b> |              |        |         |         |            |            |         |            |           |
| Large Cap (Top 10%)               | 0.14%        | 0.10%  | -0.69%  | -6.55%  | -2.09%     | -2.09%     | -25.14% | 0.97%      | -3.76%    |
| Mid Cap (Mid 30%)                 | 0.46%        | -1.53% | 3.31%   | 6.80%   | 2.25%      | 2.25%      | -17.25% | 0.71%      | -2.49%    |
| Small Cap (Bottom 60%)            | 0.36%        | 0.49%  | -15.80% | -22.51% | -16.74%    | -16.74%    | -49.74% | 5.23%      | -20.91%   |