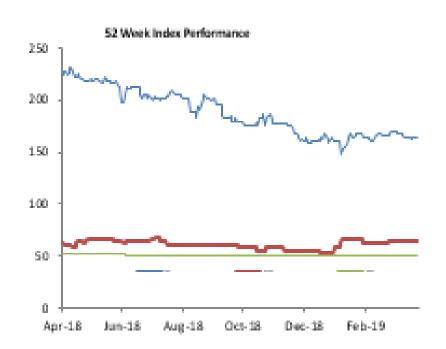

-0.26%

0.57%

| Index Performance                 |              |        |         |         |            |            |         |            |           |
|-----------------------------------|--------------|--------|---------|---------|------------|------------|---------|------------|-----------|
|                                   |              |        |         |         |            |            |         | 52 Wk      |           |
|                                   |              | 1 Wk   | 3 Month | 6 Month |            |            | 52 Wk   | Volatility | 52 Wk Max |
| ARM Sector Indices                | 1 Day Return | Return | Return  | Return  | QTD Return | YTD Return | Return  | (SD)       | Drawdown  |
| BANKING                           | 0.49%        | -0.05% | 0.39%   | -1.33%  | 1.24%      | 1.24%      | -21.23% | 1.21%      | -4.57%    |
| BREWERS                           | -0.27%       | -2.35% | -17.44% | -25.36% | -20.10%    | -20.10%    | -47.87% | 1.80%      | -7.31%    |
| CEMENT                            | -0.04%       | 0.93%  | 3.78%   | -8.40%  | 0.27%      | 0.27%      | -28.93% | 1.71%      | -8.31%    |
| PERSONAL CARE                     | -0.99%       | -2.49% | -2.27%  | -16.31% | -3.50%     | -3.50%     | -42.03% | 1.85%      | -5.80%    |
| CONSTRUCTION                      | 0.00%        | 0.00%  | 20.15%  | 8.88%   | 20.15%     | 20.15%     | 3.76%   | 1.34%      | -6.44%    |
| FOOD                              | 0.13%        | -0.52% | 0.77%   | 5.73%   | 0.33%      | 0.33%      | -6.72%  | 1.54%      | -6.86%    |
| INSURANCE                         | -0.30%       | -1.03% | 3.13%   | 2.23%   | 1.51%      | 1.51%      | -6.28%  | 0.85%      | -2.55%    |
| OIL& GAS                          | -0.15%       | -3.32% | -15.66% | -8.74%  | -15.52%    | -15.52%    | -30.47% | 1.49%      | -7.89%    |
| REAL ESTATE                       | 0.00%        | -0.56% | -0.70%  | -0.81%  | -0.70%     | -0.70%     | -4.22%  | 0.17%      | -0.60%    |
| <b>ARM Capitalisation Indices</b> |              |        |         |         |            |            |         |            |           |
| Large Cap (Top 10%)               | 0.14%        | 0.10%  | -0.69%  | -6.55%  | -2.09%     | -2.09%     | -25.14% | 0.97%      | -3.76%    |
| Mid Cap (Mid 30%)                 | 0.46%        | -1.53% | 3.31%   | 6.80%   | 2.25%      | 2.25%      | -17.25% | 0.71%      | -2.49%    |
| Small Cap (Bottom 60%)            | 0.36%        | 0.49%  | -15.80% | -22.51% | -16.74%    | -16.74%    | -49.74% | 5.23%      | -20.91%   |